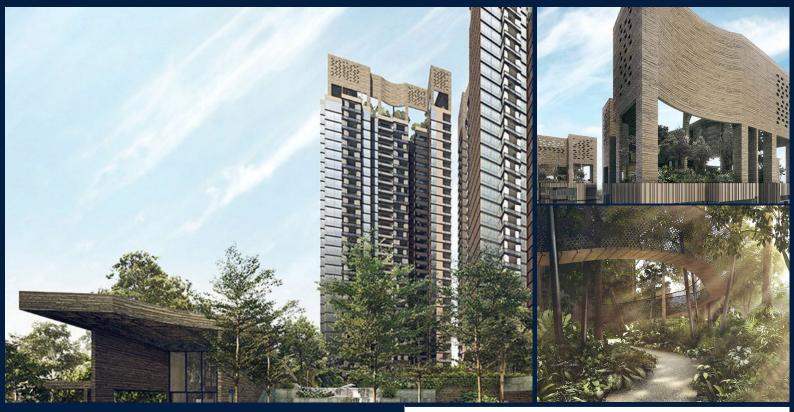

## MARTIN MODERN, 8, MARTIN PLACE, ORCHARD, RIVER VALLEY, SINGAPORE 237992

LISTING ID:
TENURE:
TITLE:
SIZE BUILT-UP:
SIZE LAND:
NO. OF FLOORS:
FLOOR/LEVEL:
BED ROOMS:
BATH ROOMS:
MAIDS ROOMS:
PARKING SPACES:
LAYOUT TYPE:
FACING:
VIEWING:

#### **MARTIN MODERN**

2 bedroom, 2 bathroom Condominium for Sale. Completed in 2020, this middle floor corner unit. Others: leasehold 99, city viewLocated in Singapore's district D09 near Orchard, River Valley in the area Orchard (Central region).